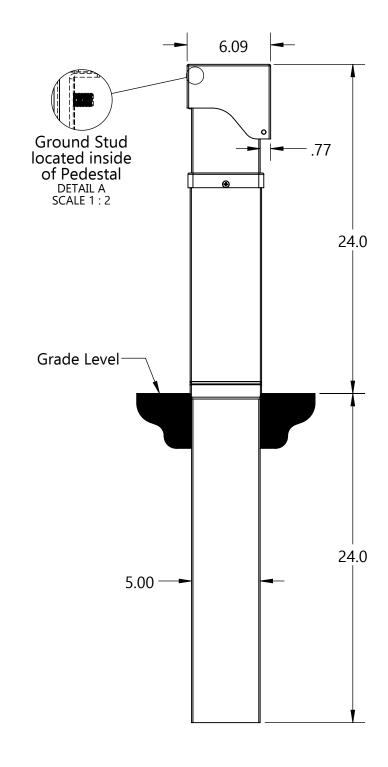

**Model Type:** Hinge Top Without Base: Direct Bury **Description:** 48" Hinge Top Without Base: Direct Bury

| Part Numbers with Finish Indicated |                                  | Material              |                          |
|------------------------------------|----------------------------------|-----------------------|--------------------------|
| Powder coated stainless            | steel                            |                       |                          |
| Black (B)                          | 148-C-HT-B                       | Pedestal Body         | 14 gauge stainless steel |
| Gray (G)                           | 148-C-HT-G                       | Hinged Cover          | 14 gauge stainless steel |
| Bronze (BRZ)                       | 148-C-HT-BRZ                     | Device Mounting Plate | 14 gauge stainless steel |
| Green (GN)                         | 148-C-HT-GN                      | Universal Cover       | 14 gauge stainless steel |
| Brown (BR)                         | 148-C-HT-BR                      |                       |                          |
| Custom (CSTM)                      | 148-C-HT-CSTM (paint chip req'd) | Packaged Dimensions   | 4" x 7" x 50"            |
| Brushed stainless steel            | 148-SS-HT                        | Packaged Weight       | 20 Lbs.                  |