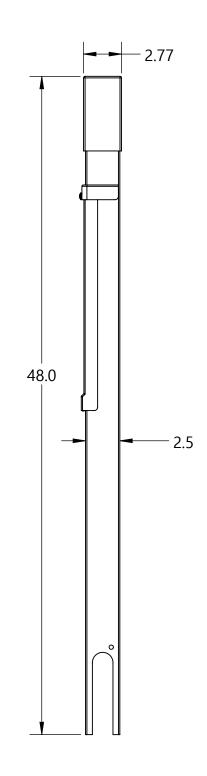

**Model Type:** Hinge Top Without Base: Direct Bury **Description:** 48" Hinge Top Without Base: Direct Bury

| Part Numbers with Finish Indicated |                                  | Material              |                          |
|------------------------------------|----------------------------------|-----------------------|--------------------------|
| Powder coated stainless            | steel                            |                       |                          |
| Black (B)                          | 148-C-HT-B                       | Pedestal Body         | 14 gauge stainless steel |
| Gray (G)                           | 148-C-HT-G                       | Hinged Cover          | 14 gauge stainless steel |
| Bronze (BRZ)                       | 148-C-HT-BRZ                     | Device Mounting Plate | 14 gauge stainless steel |
| Green (GN)                         | 148-C-HT-GN                      | Universal Cover       | 14 gauge stainless steel |
| Brown (BR)                         | 148-C-HT-BR                      |                       |                          |
| Custom (CSTM)                      | 148-C-HT-CSTM (paint chip req'd) | Packaged Dimensions   | 4" x 7" x 50"            |
| Brushed stainless steel            | 148-SS-HT                        | Packaged Weight       | 20 Lbs.                  |