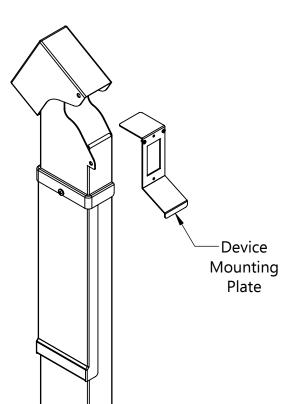

**Model Type:** Hinge Top Without Base: Direct Bury **Description:** 48" Hinge Top Without Base: Direct Bury

| Part Numbers with Finish Indicated |                                  | Material              |                          |
|------------------------------------|----------------------------------|-----------------------|--------------------------|
| Powder coated stainless            | steel                            |                       |                          |
| Black (B)                          | 148-C-HT-B                       | Pedestal Body         | 14 gauge stainless steel |
| Gray (G)                           | 148-C-HT-G                       | Hinged Cover          | 14 gauge stainless steel |
| Bronze (BRZ)                       | 148-C-HT-BRZ                     | Device Mounting Plate | 14 gauge stainless steel |
| Green (GN)                         | 148-C-HT-GN                      | Universal Cover       | 14 gauge stainless steel |
| Brown (BR)                         | 148-C-HT-BR                      |                       |                          |
| Custom (CSTM)                      | 148-C-HT-CSTM (paint chip req'd) | Packaged Dimensions   | 4" x 7" x 50"            |
| Brushed stainless steel            | 148-SS-HT                        | Packaged Weight       | 20 Lbs.                  |