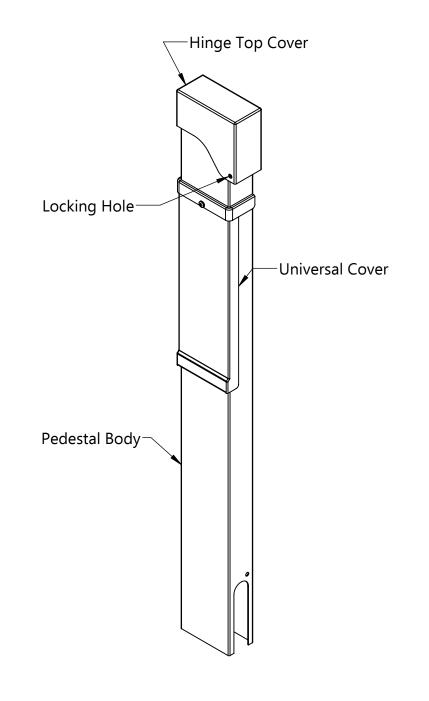

**Model Type:** Hinge Top Without Base: Direct Bury **Description:** 48" Hinge Top Without Base: Direct Bury

| Part Numbers with Finish Indicated |                                  | Material              |                          |
|------------------------------------|----------------------------------|-----------------------|--------------------------|
| Powder coated stainless            | steel                            |                       |                          |
| Black (B)                          | 148-C-HT-B                       | Pedestal Body         | 14 gauge stainless steel |
| Gray (G)                           | 148-C-HT-G                       | Hinged Cover          | 14 gauge stainless steel |
| Bronze (BRZ)                       | 148-C-HT-BRZ                     | Device Mounting Plate | 14 gauge stainless steel |
| Green (GN)                         | 148-C-HT-GN                      | Universal Cover       | 14 gauge stainless steel |
| Brown (BR)                         | 148-C-HT-BR                      |                       |                          |
| Custom (CSTM)                      | 148-C-HT-CSTM (paint chip req'd) | Packaged Dimensions   | 4" x 7" x 50"            |
| Brushed stainless steel            | 148-SS-HT                        | Packaged Weight       | 20 Lbs.                  |